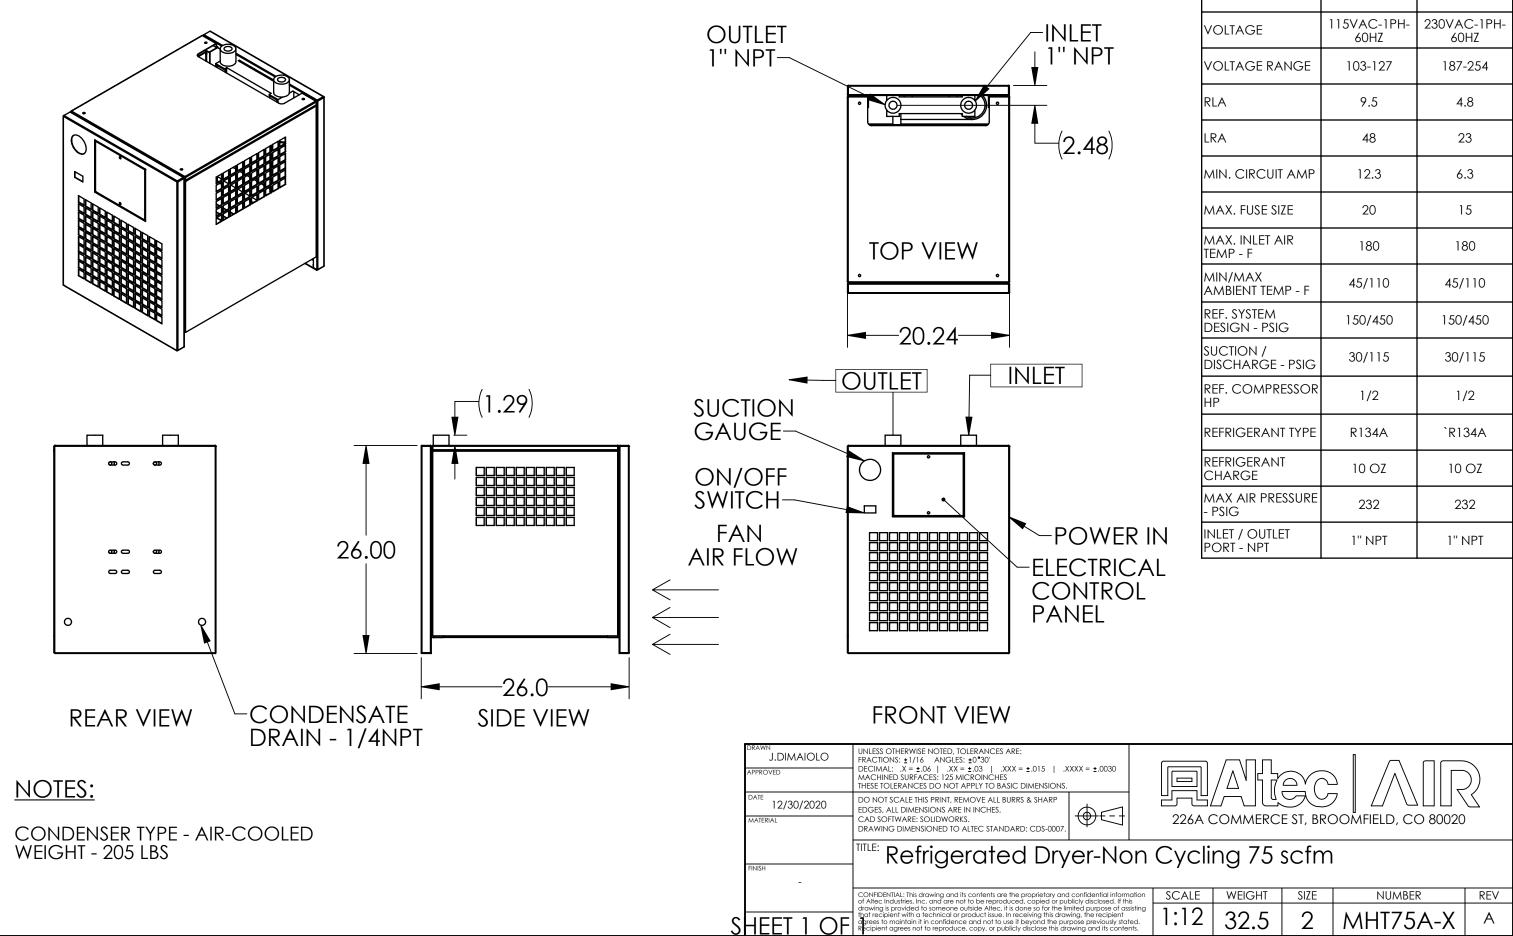

| MODEL                         | MHT75A-1            | MHT75A-2            |
|-------------------------------|---------------------|---------------------|
| VOLTAGE                       | 115VAC-1PH-<br>60HZ | 230VAC-1PH-<br>60HZ |
| VOLTAGE RANGE                 | 103-127             | 187-254             |
| RLA                           | 9.5                 | 4.8                 |
| LRA                           | 48                  | 23                  |
| MIN. CIRCUIT AMP              | 12.3                | 6.3                 |
| MAX. FUSE SIZE                | 20                  | 15                  |
| MAX. INLET AIR<br>TEMP - F    | 180                 | 180                 |
| MIN/MAX<br>AMBIENT TEMP - F   | 45/110              | 45/110              |
| ref. system<br>Design - psig  | 150/450             | 150/450             |
| SUCTION /<br>DISCHARGE - PSIG | 30/115              | 30/115              |
| ref. compressor<br>hp         | 1/2                 | 1/2                 |
| REFRIGERANT TYPE              | R134A               | `R134A              |
| REFRIGERANT<br>CHARGE         | 10 OZ               | 10 OZ               |
| MAX AIR PRESSURE<br>- PSIG    | 232                 | 232                 |
| INLET / OUTLET<br>PORT - NPT  | 1" NPT              | 1" NPT              |